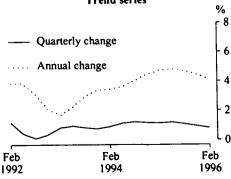

## Trend estimates series

At the national level, trend estimates for all categories of average weekly earnings continued the steady upward movement apparent over the past thirteen quarters.

Over the past twelve months the national average weekly total earnings of full-time adult persons increased by 4.1 per cent. After remaining steady for several quarters the annual rate of increase has declined in the latest two quarters. For the same series the following States recorded increases above the national average: Australian Capital Territory (6.5%); Western Australia (6.1%) and New South Wales (5.3%); whilst the smallest increases were recorded by South Australia (1.7%); Northern Territory (1.8%); and Tasmania (2.3%) for the same twelve month period.

PERCENTAGE CHANGE FULL-TIME ADULT TOTAL EARNINGS AUSTRALIA Trend series

In the twelve months to February 1996, average weekly total earnings of full-time adult males rose 4.4 per cent for the private sector, compared with 3.6 per cent for the public sector. For the same series, female average earnings rose 4.7 per cent for the private sector and 1.0 per cent for the public sector.